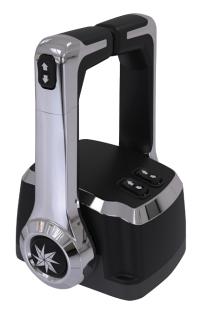

CHX8241P Pictured

### **Xtreme Twin Top Mount Series**

The ergonomics and features of our Xtreme
Series controls are the most advanced available
and are suitable for most kinds of dual engine
application boats. The shapely, balanced handles
provide a very comfortable feel and the state of
the art mechanism guarantees a smooth yet solid
action, assuring you have maximum control at
all times. This control is designed for twin engine
applications.