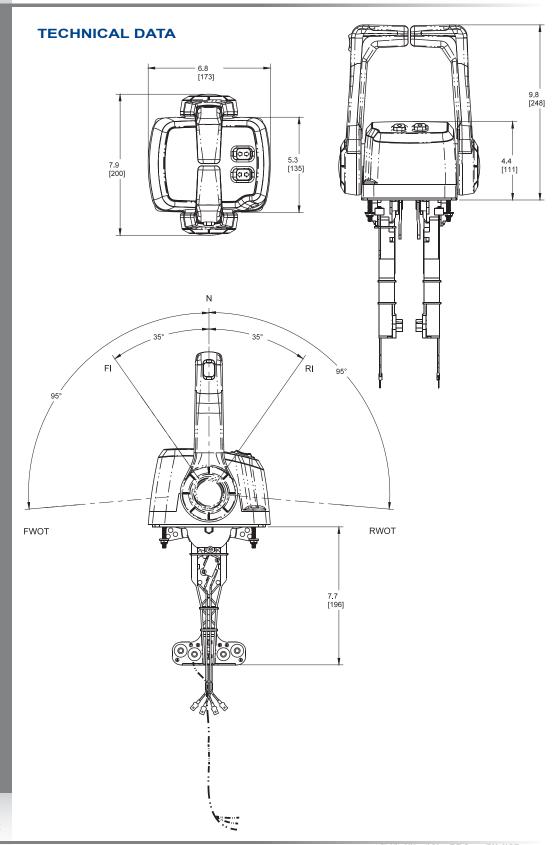

### **Xtreme Twin Top Mount Series**

The ergonomics and features of our Xtreme
Series controls are the most advanced available
and are suitable for most kinds of dual engine
application boats. The shapely, balanced handles
provide a very comfortable feel and the state of
the art mechanism guarantees a smooth yet solid
action, assuring you have maximum control at
all times. This control is designed for twin engine
applications.